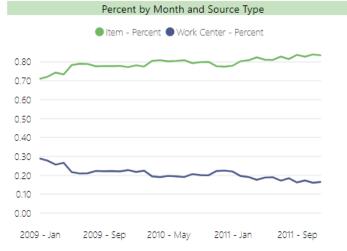

# INVENTORY

Inventory cube comes with 124 measures organized in four measure groups:

**Inventory Invoiced Transactions**: analyze Cost and Quantity (Amount, Increase, Decrease) by Entry type (in multiple variants of measure), Average costs and Expected values (Posted to GL or Inventory Cost).

Inventory Shipped Transactions: analyze Cost and Quantity (Amount, Increase,

**Inventory State**: track dynamics of your Inventory (Opening / Closing Qty and Balance, Stock Rotation in days, Min / Max Values, Average Qty and Value over time).