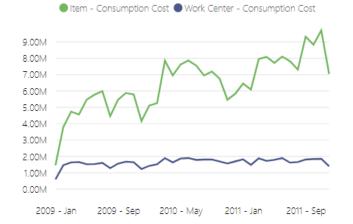

# INVENTORY

Inventory cube comes with 124 measures organized in four measure groups:

**Inventory Invoiced Transactions**: analyze Cost and Quantity (Amount, Increase, Decrease) by Entry type (in multiple variants of measure), Average costs and Expected values (Posted to GL or Inventory Cost).

Inventory Shipped Transactions: analyze Cost and Quantity (Amount, Increase,

**Inventory State**: track dynamics of your Inventory (Opening / Closing Qty and Balance, Stock Rotation in days, Min / Max Values, Average Qty and Value over time).