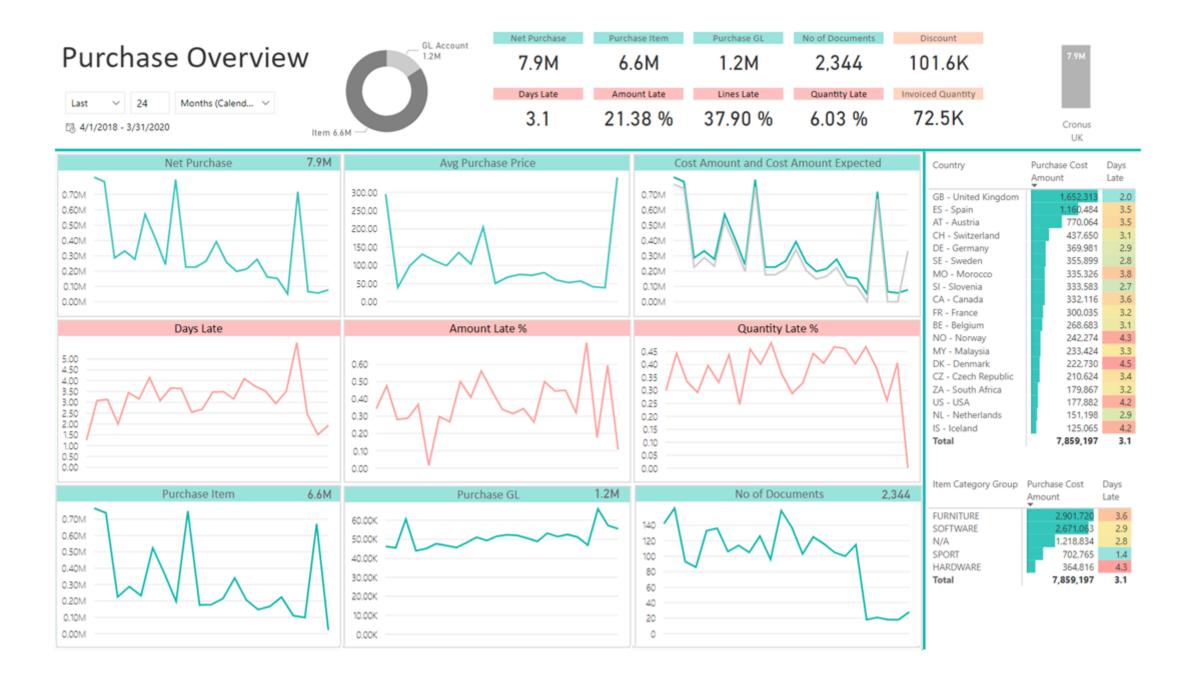

# PURCHASE

Purchase cube comes with 84 measures organized in seven measure groups:

**Purchase Values**: Analyze the cost of Items, GL postings (services), Charges and Fixed Assets (Cost amount, Discount, Quantity, Price, Last purchase transactions) from standard invoiced transactions as well as from specific NAV information like Cost Amount Expected.

**Purchase Orders.** Analyze purchase documents (Quote, Order, Blanket Order, Return order, Invoice, and Credit memo) by any measure or dimension available in Purchase Header or Purchase Line.

**Purchase Order Archive:** Analyze archive of purchase documents long after these have been changed, posted or deleted (standard BC functionality to track all changes) by any measure or dimension available in Purchase Order Archive or Purchase Line Archive, additionally to Last archive in a day and Last archive in a month. With simple change in BC you can analyze also orders which are posted immediately after creation. Very useful for companies with long delivery cycles.