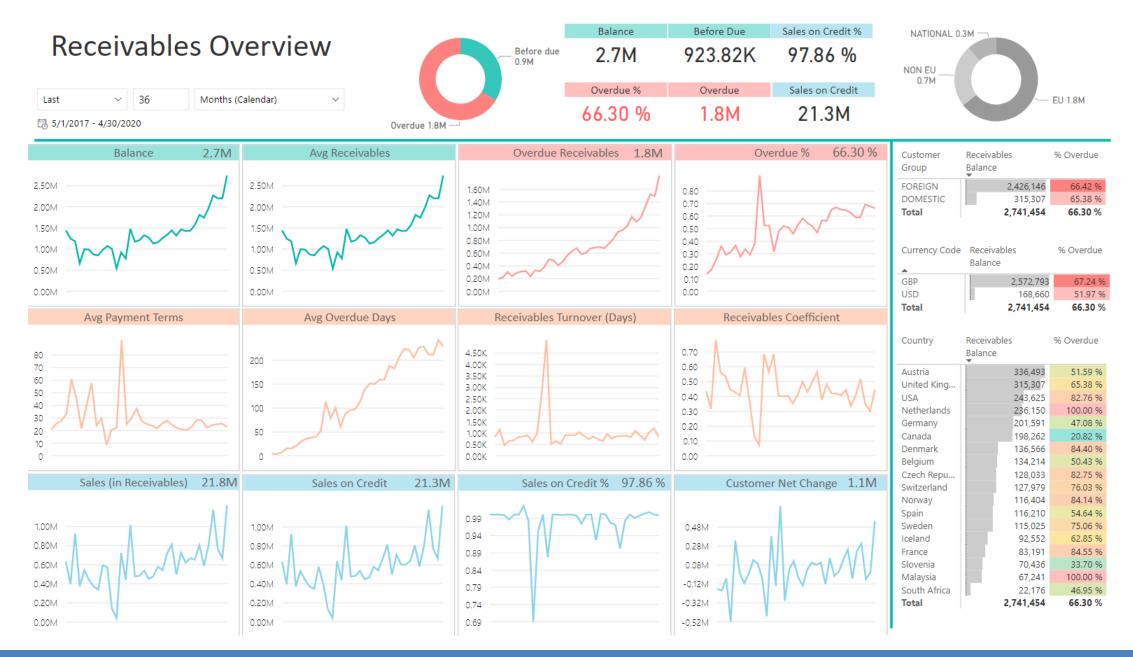

# RECEIVABLES

Receivables are the most standardized business area, and the cube comes with **40 measures** organized in two measure groups:

**Receivables Transactions:** get insight into customer transactions (with standard Debit, Credit, Net change and Payment terms also as weighted average, as well as some specific measures Sales on Credit as amount and percentage).

**Receivables State:** Analyze balances that are calculated daily for every open document (Opening, Closing, Average, Due and Overdue, Overdue %). Track customer payment habits starting from Payment Terms to Average Open Days and Average Overdue Days – all 3 measures are calculated as weighted averages. Setup and compress data on a weekly or monthly level to gain loading time and save disk space.

Measure groups are sharing 9 dimensions with 227 attributes in 34 hierarchies.