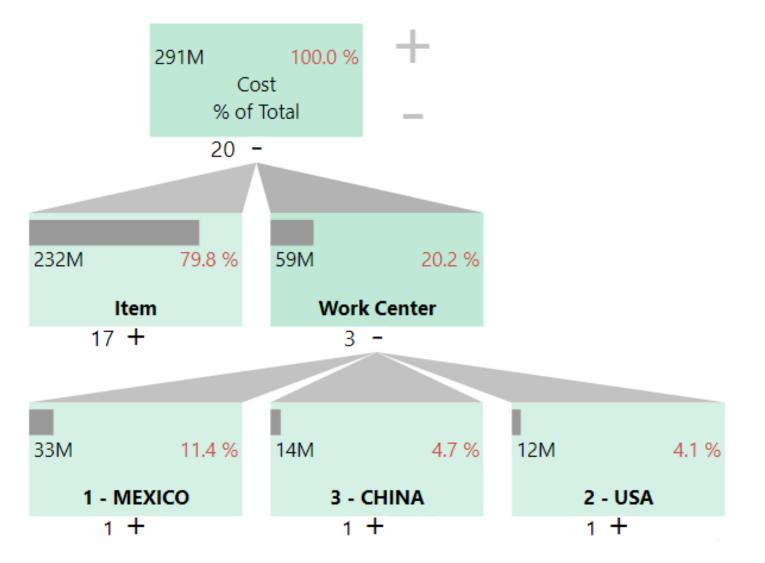

# INVENTORY

Inventory cube comes with 124 measures organized in four measure groups:

**Inventory Invoiced Transactions**: analyze Cost and Quantity (Amount, Increase, Decrease) by Entry type (in multiple variants of measure), Average costs and Expected values (Posted to GL or Inventory Cost).

Inventory Shipped Transactions: analyze Cost and Quantity (Amount, Increase,

**Inventory State**: track dynamics of your Inventory (Opening / Closing Qty and Balance, Stock Rotation in days, Min / Max Values, Average Qty and Value over time).

**Inventory Aging**: track Aging value and quantity from first BC transactions with all changes over time by detailed aging buckets.

Measure groups are sharing 18 dimensions with 174 attributes in 16 hierarchies.