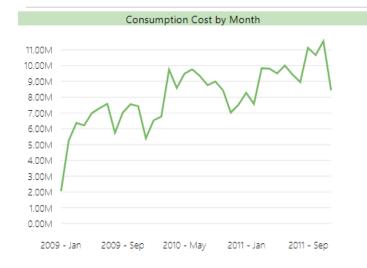

# INVENTORY

Inventory cube comes with 124 measures organized in four measure groups:

**Inventory Invoiced Transactions**: analyze Cost and Quantity (Amount, Increase, Decrease) by Entry type (in multiple variants of measure), Average costs and Expected values (Posted to GL or Inventory Cost).

Inventory Shipped Transactions: analyze Cost and Quantity (Amount, Increase,

**Inventory State**: track dynamics of your Inventory (Opening / Closing Qty and Balance, Stock Rotation in days, Min / Max Values, Average Qty and Value over time).

**Inventory Aging**: track Aging value and quantity from first BC transactions with all changes over time by detailed aging buckets.

Measure groups are sharing 18 dimensions with 174 attributes in 16 hierarchies.