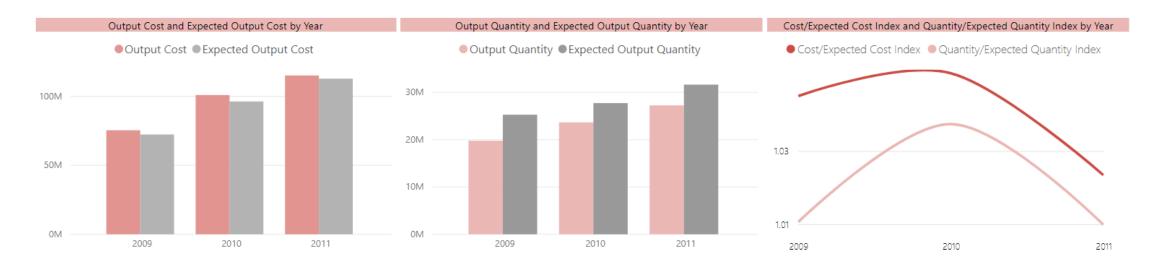

# INVENTORY

Inventory cube comes with 124 measures organized in four measure groups:

**Inventory Invoiced Transactions**: analyze Cost and Quantity (Amount, Increase, Decrease) by Entry type (in multiple variants of measure), Average costs and Expected values (Posted to GL or Inventory Cost).

Inventory Shipped Transactions: analyze Cost and Quantity (Amount, Increase,

**Inventory State**: track dynamics of your Inventory (Opening / Closing Qty and Balance, Stock Rotation in days, Min / Max Values, Average Qty and Value over time).

**Inventory Aging**: track Aging value and quantity from first BC transactions with all changes over time by detailed aging buckets.

Measure groups are sharing 18 dimensions with 174 attributes in 16 hierarchies.