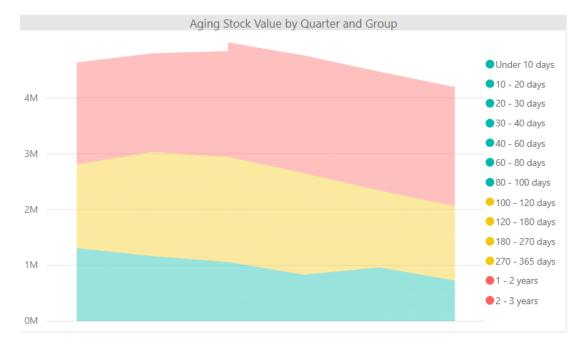

270 - 365 days —

| Group          | 2018 - Q2 | 2018 - Q3 | 2018 - Q4 | 2019 - Q1 | 2019 - Q2 | 2019 - Q3 | Total  |
|----------------|-----------|-----------|-----------|-----------|-----------|-----------|--------|
| Under 10 days  | 77K       | 73K       | 155K      | 92K       | 60K       | 26K       | 26K    |
| 10 - 20 days   | 30K       | 233K      | 162K      | 150K      | 64K       | 52K       | 52K    |
| 20 - 30 days   | 135K      | 260K      | 104K      | 35K       | 76K       | 73K       | 73K    |
| 30 - 40 days   | 156K      | 52K       | 39K       | 122K      | 197K      | 57K       | 57K    |
| 40 - 60 days   | 608K      | 148K      | 173K      | 95K       | 86K       | 246K      | 246K   |
| 60 - 80 days   | 173K      | 188K      | 341K      | 122K      | 278K      | 147K      | 147K   |
| 80 - 100 days  | 131K      | 212K      | 90K       | 217K      | 204K      | 128K      | 128K   |
| 100 - 120 days | 224K      | 130K      | 388K      | 261K      | 191K      | 131K      | 131K   |
| 120 - 180 days | 568K      | 688K      | 537K      | 517K      | 334K      | 623K      | 623K   |
| 180 - 270 days | 708K      | 537K      | 636K      | 718K      | 594K      | 345K      | 345K   |
| 270 - 365 days | 2K        | 512K      | 321K      | 326K      | 257K      | 235K      | 235K   |
| 1 - 2 years    | 1,824K    | 1,767K    | 1,893K    | 353K      | 377K      | 383K      | 383K   |
| 2 - 3 years    |           |           | 155K      | 1,755K    | 1,750K    | 1,748K    | 1,748K |
| Total          | 4,635K    | 4,800K    | 4,994K    | 4,762K    | 4,470K    | 4,194K    | 4,194K |