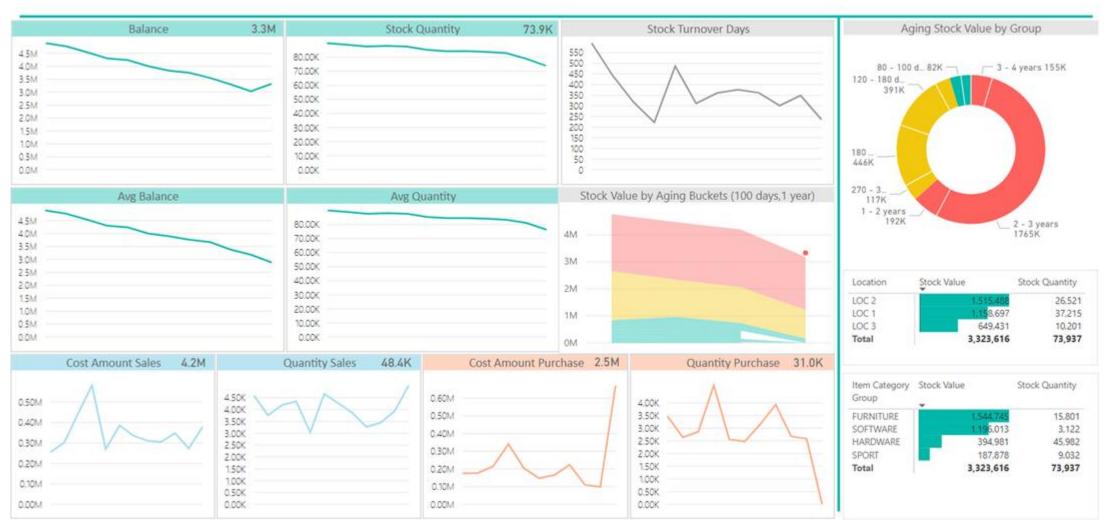

### **Inventory Overview**

| 2017 | 2018 | 2019 | 2020 |
|------|------|------|------|
|      |      |      |      |

|           | Cost Increase | Stock Quantity | Aging Balance | Balance     |
|-----------|---------------|----------------|---------------|-------------|
|           | 2.6M          | 73.9K          | 3.3M          | 3.3M        |
| Cronus UK | Cost Decrease | Sales Cost     | Purchase Cost | Cost Amount |
|           | 4.2M          | 4.2M           | 2.5M          | -1.7M       |

### Inventory Aging

4.2M

Aging Balance

4.8M 84.3K

Aging Balance ACY

Aging Quantity

| Last $\checkmark$ 18 |
|----------------------|
|----------------------|

2 - 3 years

- 1 - 2 years

Aging Stock Value by Aging Buckets

10 - 20 days -

40 - 60 days

60 - 80 days -

80 - 100 .. 100 - 1...

120 - 1... -

180 - 270 days -

| Group          | LOC 1  | LOC 2  | LOC 3 | Total  |
|----------------|--------|--------|-------|--------|
| Under 10 days  | 11K    | 9K     | 6K    | 26K    |
| 10 - 20 days   | 14K    | 34K    | 3K    | 52K    |
| 20 - 30 days   | 29K    | 42K    | 3K    | 73K    |
| 30 - 40 days   | 6K     | 36K    | 15K   | 57K    |
| 40 - 60 days   | 54K    | 154K   | 39K   | 246K   |
| 60 - 80 days   | 26K    | 67K    | 54K   | 147K   |
| 80 - 100 days  | 28K    | 91K    | 8K    | 128K   |
| 100 - 120 days | 30K    | 76K    | 25K   | 131K   |
| 120 - 180 days | 175K   | 323K   | 124K  | 623K   |
| 180 - 270 days | 108K   | 179K   | 58K   | 345K   |
| 270 - 365 days | 68K    | 110K   | 58K   | 235K   |
| 1 - 2 years    | 227K   | 49K    | 108K  | 383K   |
| 2 - 3 years    | 654K   | 775K   | 319K  | 1,748K |
| Total          | 1,429K | 1,945K | 820K  | 4,194K |

Aging Days measure tells how many days items have not been moving from last location.