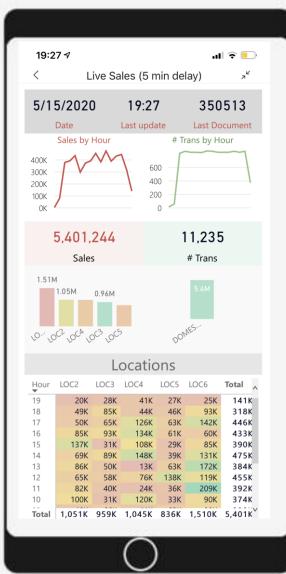

# Selected data are live (5 min delay) on mobile ...

| 6<br>9  |                       |                      |   |
|---------|-----------------------|----------------------|---|
| 19:28 🕫 |                       | al 🗢 🔳               |   |
| <       | Live Sales (5         | min delay) 🦻         | - |
|         |                       |                      |   |
|         |                       |                      |   |
|         |                       |                      |   |
|         | Total tran            | sactions             |   |
|         |                       |                      |   |
|         | 1,929                 | .767                 |   |
|         | # Tra                 |                      |   |
| E /11   | - /2020               | 10.27                |   |
|         | 5/2020<br>osting Date | 19:27<br>Last update |   |
|         |                       |                      |   |
|         |                       |                      |   |
| R       | efresh in 2           | 2 seconds            |   |
|         |                       |                      |   |
|         |                       |                      |   |
|         |                       |                      |   |
|         | 0                     |                      | _ |
| 6       | $\circ$               | )                    |   |

| 19:27 🕫                                   |              |        | II 🗢 🕒         |
|-------------------------------------------|--------------|--------|----------------|
| < Live S                                  | Sales (5 min | delay) | л <sup>⊮</sup> |
| 5/15/2020                                 | 19:27        | 3      | 50513          |
| Date                                      | Last update  | Last   | Document       |
|                                           | Top Item     |        |                |
| Item Description                          | Sale         |        | Quantity       |
| •                                         | Sale         |        |                |
| 128 MB PC800 ECC                          |              | 99,576 | 132            |
| Brake                                     |              | 91,778 | 126            |
| Back Hub                                  |              | 89,847 | 131            |
| Chain Assy                                |              | 87,419 | 125            |
| Front Hub<br>Saddle                       |              | 84,368 | 125<br>129     |
|                                           | 522 MUL      | 79,184 | 129            |
| Team Work Computer<br>INNSBRUCK Storage U |              | 77,266 | 122            |
| MUNICH Swivel Chair,                      |              | 74,673 | 134            |
| MEXICO Swivel Chair, I                    |              | 73,940 | 134            |
| Enterprise Computer 6                     |              | 73,629 | 154            |
| Socket Front                              | 07 10112     | 73,606 | 133            |
| 512 MB PC800 ECC                          |              | 68.355 | 124            |
| Socket Back                               |              | 68,325 | 129            |
| Computer III 600 MHz                      |              | 68,158 | 129            |
| ATHENS Desk                               |              | 67,392 | 131            |
| Conference Package 1                      |              | 67,209 | 129            |
| 256 MB PC800 ECC                          |              | 66,685 | 117            |
| Drawer                                    |              | 66,282 | 119            |
| LONDON Swivel Chair,                      | blue         | 65,322 | 117            |
| Wooden Door                               |              | 64,747 | 115            |
| CALGARY Whiteboard,                       | yellow       | 64,568 | 110            |
| SAPPORO Whiteboard                        |              | 62,890 | 130            |
| 9GB Ultra 160/M SCSI                      |              | 61,996 | 112            |
| 40GB ATA-66 IDE                           |              | 61,781 | 127            |
| 10.2 GB ATA-66 IDE                        |              | 61,779 | 145            |
| Hand front wheel Brak                     | e            | 61,520 | 134            |
| Spokes                                    |              | 61,355 | 102            |
| Guest Section 1                           |              | 60,675 | 108            |
| ROME Guest Chair, gre                     | en           | 60,630 | 139            |
| Total                                     | 2,1          | 41,629 | 3,775          |

... refreshed within few seconds

35 Dimensions