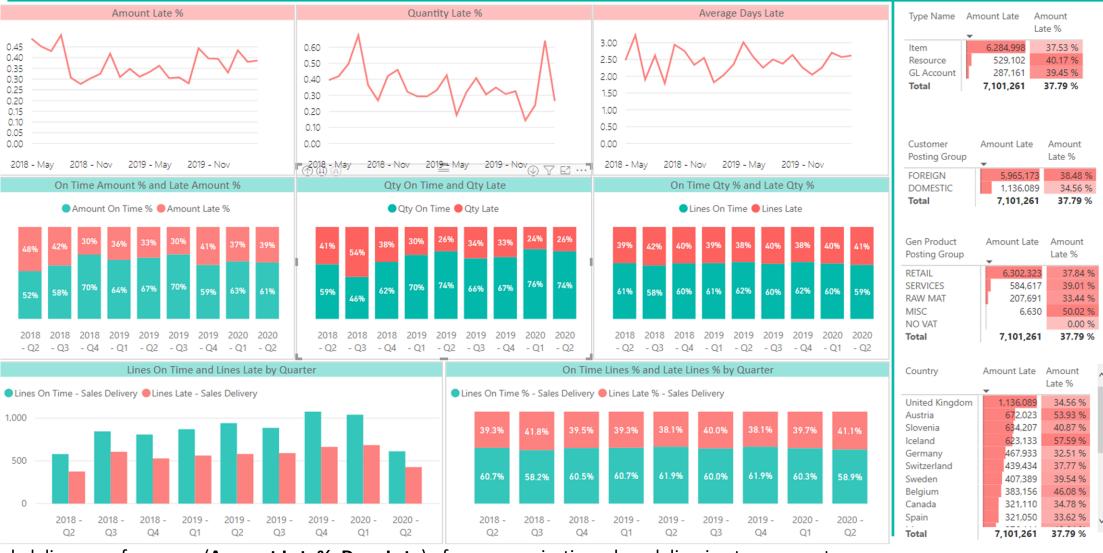

#### Sales Delivery

24 Months (C... V Last  $\sim$ 

□ 5/1/2018 - 4/30/2020

2.4

Days Late

32.27 % 39.59 %

Lines Late %

Track delivery performance (Amount Late%, Days Late) of your organization when delivering to your customers.

Days Late is the difference between the Delivery Date (Promised, Requested or Planned) and Posting Date of Shipment.

Track delivery performance (Amount Late%, Days Late ...) of your vendors. This is information that your vendors don't

have!Days Late is the difference between the Delivery Date (Promised, Requested or Planned) and Posting Date of Receipt.