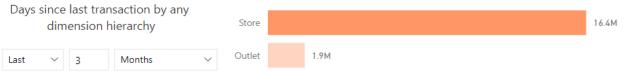

Measure Days Since Last Transaction will help you recognize change in custromer's habit early. If customer stops buying an item or

changes the assortment while still keeping the same sales amount – you will know.