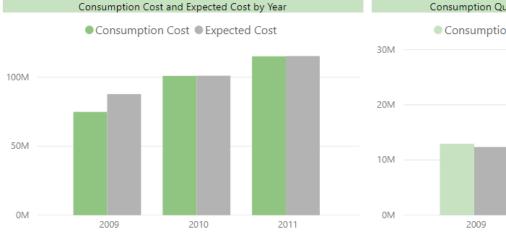

# PURCHASE

Purchase cube comes with 84 measures organized in seven measure groups:

**Purchase Values**: Analyze the cost of Items, GL postings (services), Charges and Fixed Assets (Cost amount, Discount, Quantity, Price, Last purchase transactions) from standard invoiced transactions as well as from specific NAV information like Cost Amount Expected.

**Purchase Orders.** Analyze purchase documents (Quote, Order, Blanket Order, Return order, Invoice, and Credit memo) by any measure or dimension available in Purchase Header or Purchase Line.

**Purchase Order Archive:** Analyze archive of purchase documents long after these have been changed, posted or deleted (standard BC functionality to track all changes) by any measure or dimension available in Purchase Order Archive or Purchase Line Archive, additionally to Last archive in a day and Last archive in a month. With simple change in BC you can analyze also orders which are posted immediately after creation. Very useful for companies with long delivery cycles.