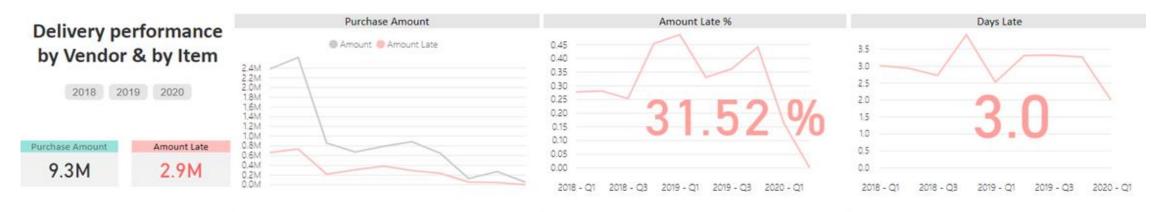

Track delivery performance (Amount Late%, Days Late ...) of your vendors. This is information that your vendors don't

have!Days Late is the difference between the Delivery Date (Promised, Requested or Planned) and Posting Date of Receipt.

Days Late is calculated as weighted average, based on Purchase Amount.

Club Euroamis

Big 5 Video Jewel Gold Mine Importaciones S.A. Svensk Möbeltextil AB BI4DYNAMICS Ltd. POIIORLES d.d.

Cronus Cardoxy Sales Cronus Cardoxy Procurem...