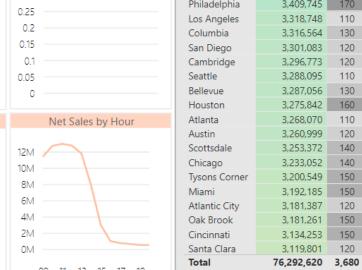

#### **Last Transactions**

🗟 2/13/2020 - 5/12/2020

| Item Group Id | ActionSpor |           | Apparel   |           | Exercise  |           | TeamSport | ts        | Total     |           |
|---------------|------------|-----------|-----------|-----------|-----------|-----------|-----------|-----------|-----------|-----------|
| Store Name    | Net Sales  | Days Last | Net Sales | Days Last | Net Sales | Days Last | Net Sales | Days Last | Net Sales | Days Last |
|               |            | Sales     |           | Sales     |           | Sales     |           | Sales     | •         | Sales     |
| San Diego     | 205K       | 2         | 146K      | 2         | 269K      | 2         | 251K      | 2         | 872K      | 2         |
| Philadelphia  | 165K       | 11        | 199K      | 11        | 198K      | 11        | 287K      | 11        | 849K      | 11        |
| Seattle       | 183K       | 4         | 159K      | 4         | 197K      | 4         | 300K      | 4         | 839K      | 4         |
| New York      | 178K       | 1         | 216K      | 1         | 164K      | 1         | 268K      | 1         | 826K      | 1         |
| Los Angeles   | 149K       | 5         | 208K      | 5         | 194K      | 5         | 267K      | 5         | 818K      | 5         |
| Columbia      | 120K       | 7         | 232K      | 7         | 159K      | 7         | 304K      | 7         | 815K      | 7         |
| Santa Clara   | 182K       | 3         | 174K      | 3         | 150K      | 3         | 288K      | 3         | 793K      | 3         |
| Tysons Corner | 151K       | 7         | 189K      | 7         | 199K      | 7         | 249K      | 7         | 789K      | 7         |
| Chicago       | 172K       | 2         | 147K      | 2         | 144K      | 2         | 318K      | 2         | 781K      | 2         |
| Oak Brook     | 144K       | 10        | 183K      | 10        | 197K      | 10        | 254K      | 10        | 779K      | 10        |
| Lone Tree     | 146K       | 6         | 150K      | 6         | 215K      | 6         | 266K      | 6         | 778K      | 6         |
| Cincinnati    | 164K       | 1         | 202K      | 1         | 171K      | 1         | 237K      | 1         | 774K      | 1         |
| Austin        | 141K       | 4         | 244K      | 4         | 167K      | 4         | 207K      | 4         | 758K      | 4         |
| Houston       | 175K       | 4         | 201K      | 4         | 155K      | 4         | 225K      | 4         | 757K      | 4         |
| Atlantic City | 135K       | 11        | 189K      | 11        | 213K      | 11        | 214K      | 11        | 751K      | 11        |
| Scottsdale    | 140K       | 1         | 174K      | 1         | 207K      | 1         | 228K      | 1         | 749K      | 1         |
| Atlanta       | 157K       | 12        | 172K      | 12        | 164K      | 12        | 254K      | 12        | 748K      | 12        |
| Cambridge     | 163K       | 8         | 199K      | 8         | 144K      | 8         | 234K      | 8         | 740K      | 8         |
| Miami         | 114K       | 2         | 184K      | 2         | 181K      | 2         | 246K      | 2         | 726K      | 2         |
| Bellevue      | 101K       | 3         | 198K      | 3         | 189K      | 3         | 228K      | 3         | 716K      | 3         |
| Costa Mesa    | 110K       | 2         | 154K      | 2         | 212K      | 2         | 238K      | 2         | 714K      | 2         |
| Troy          | 318K       | 8         |           |           |           |           |           |           | 318K      | 8         |
| Bloomington   | 284K       | 3         |           |           |           |           |           |           | 284K      | 3         |
| Ann Arbor     | 274K       | 5         |           |           |           |           |           |           | 274K      | 5         |
| Mission Viejo | 274K       | 4         |           |           |           |           |           |           | 274K      | 4         |
| Palo Alto     | 265K       | 3         |           |           |           |           |           |           | 265K      | 3         |
| San Antonio   | 251K       | 9         |           |           |           |           |           |           | 251K      | 9         |
| Annapolis     | 234K       | 1         |           |           |           |           |           |           | 234K      | 1         |
| Total         | 5,096K     | 1         | 3,922K    | 1         | 3,890K    | 1         | 5,362K    | 1         | 18,271K   | 1         |