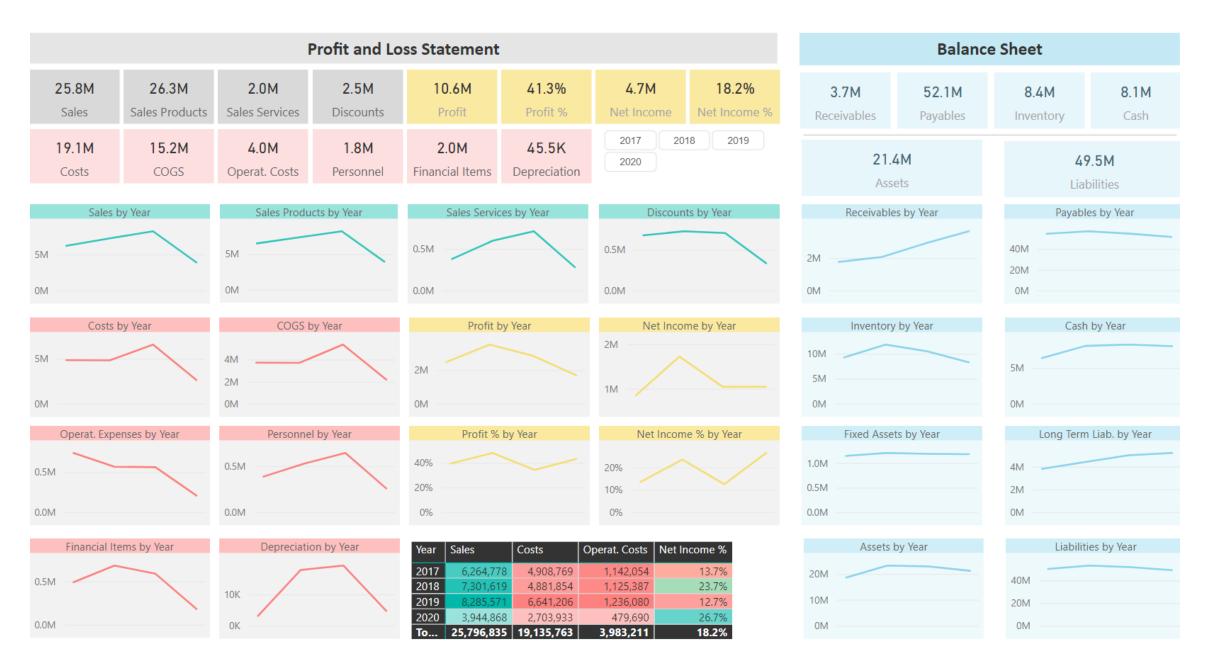

chedules from BC to BI, combine it with any standard BI dimension or any 20 global BC dimension and get unimaginative flexibility for financial reporting in Excel or Power BI.

**GL Analysis:** Analyze GL transactions and balances in local currency as well as addition currency for reporting (ACY) for consolidation.

GL Budget: Analyze GL budget and budget variances with well supported time intelligence and comparisons.

**Cost Accounting:** Analyze Cost Entries as allocated GL transactions by Account Schedules or Cost Center hierarchy, this module is ideal for top-bottom analysis. All details exposed.

analyze Cash flow (standard BC module) by Source Type, Account and track it down to Forecast document level. Measure groups are sharing 22 dimensions with 215 attributes in 33 hierarchies.



|                                             |                        | F                                               | Profit and Lo