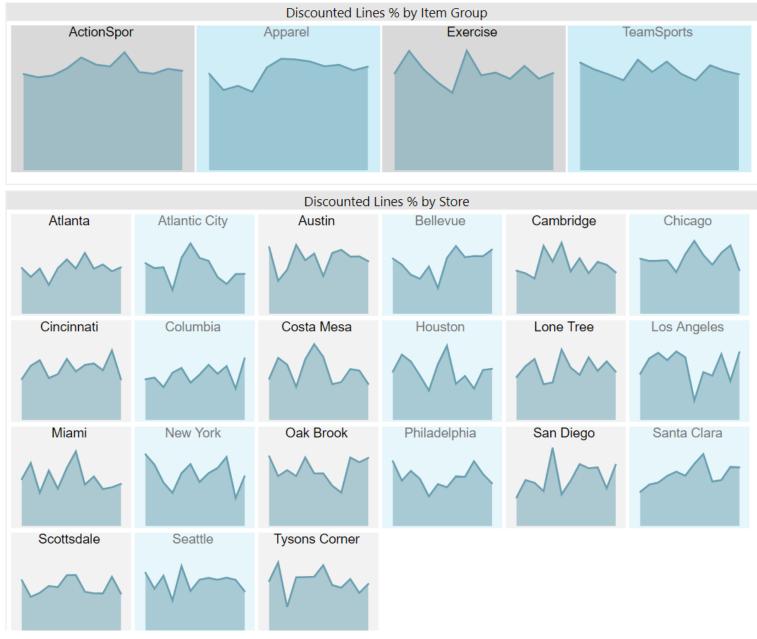

#### **Last Transactions**

🗟 2/13/2020 - 5/12/2020

| Item Group Id | ActionSpor |           | Apparel   |           | Exercise  |           | TeamSport | ts        | Total     |           |
|---------------|------------|-----------|-----------|-----------|-----------|-----------|-----------|-----------|-----------|-----------|
| Store Name    | Net Sales  | Days Last | Net Sales | Days Last | Net Sales | Days Last | Net Sales | Days Last | Net Sales | Days Last |
|               |            | Sales     |           | Sales     |           | Sales     |           | Sales     | •         | Sales     |
| San Diego     | 205K       | 2         | 146K      | 2         | 269K      | 2         | 251K      | 2         | 872K      | 2         |
| Philadelphia  | 165K       | 11        | 199K      | 11        | 198K      | 11        | 287K      | 11        | 849K      | 11        |
| Seattle       | 183K       | 4         | 159K      | 4         | 197K      | 4         | 300K      | 4         | 839K      | 4         |
| New York      | 178K       | 1         | 216K      | 1         | 164K      | 1         | 268K      | 1         | 826K      | 1         |
| Los Angeles   | 149K       | 5         | 208K      | 5         | 194K      | 5         | 267K      | 5         | 818K      | 5         |
| Columbia      | 120K       | 7         | 232K      | 7         | 159K      | 7         | 304K      | 7         | 815K      | 7         |
| Santa Clara   | 182K       | 3         | 174K      | 3         | 150K      | 3         | 288K      | 3         | 793K      | 3         |
| Tysons Corner | 151K       | 7         | 189K      | 7         | 199K      | 7         | 249K      | 7         | 789K      | 7         |
| Chicago       | 172K       | 2         | 147K      | 2         | 144K      | 2         | 318K      | 2         | 781K      | 2         |
| Oak Brook     | 144K       | 10        | 183K      | 10        | 197K      | 10        | 254K      | 10        | 779K      | 10        |
| Lone Tree     | 146K       | 6         | 150K      | 6         | 215K      | 6         | 266K      | 6         | 778K      | 6         |
| Cincinnati    | 164K       | 1         | 202K      | 1         | 171K      | 1         | 237K      | 1         | 774K      | 1         |
| Austin        | 141K       | 4         | 244K      | 4         | 167K      | 4         | 207K      | 4         | 758K      | 4         |
| Houston       | 175K       | 4         | 201K      | 4         | 155K      | 4         | 225K      | 4         | 757K      | 4         |
| Atlantic City | 135K       | 11        | 189K      | 11        | 213K      | 11        | 214K      | 11        | 751K      | 11        |
| Scottsdale    | 140K       | 1         | 174K      | 1         | 207K      | 1         | 228K      | 1         | 749K      | 1         |
| Atlanta       | 157K       | 12        | 172K      | 12        | 164K      | 12        | 254K      | 12        | 748K      | 12        |
| Cambridge     | 163K       | 8         | 199K      | 8         | 144K      | 8         | 234K      | 8         | 740K      | 8         |
| Miami         | 114K       | 2         | 184K      | 2         | 181K      | 2         | 246K      | 2         | 726K      | 2         |
| Bellevue      | 101K       | 3         | 198K      | 3         | 189K      | 3         | 228K      | 3         | 716K      | 3         |
| Costa Mesa    | 110K       | 2         | 154K      | 2         | 212K      | 2         | 238K      | 2         | 714K      | 2         |
| Troy          | 318K       | 8         |           |           |           |           |           |           | 318K      | 8         |
| Bloomington   | 284K       | 3         |           |           |           |           |           |           | 284K      | 3         |
| Ann Arbor     | 274K       | 5         |           |           |           |           |           |           | 274K      | 5         |
| Mission Viejo | 274K       | 4         |           |           |           |           |           |           | 274K      | 4         |
| Palo Alto     | 265K       | 3         |           |           |           |           |           |           | 265K      | 3         |
| San Antonio   | 251K       | 9         |           |           |           |           |           |           | 251K      | 9         |
| Annapolis     | 234K       | 1         |           |           |           |           |           |           | 234K      | 1         |
| Total         | 5,096K     | 1         | 3,922K    | 1         | 3,890K    | 1         | 5,362K    | 1         | 18,271K   | 1         |