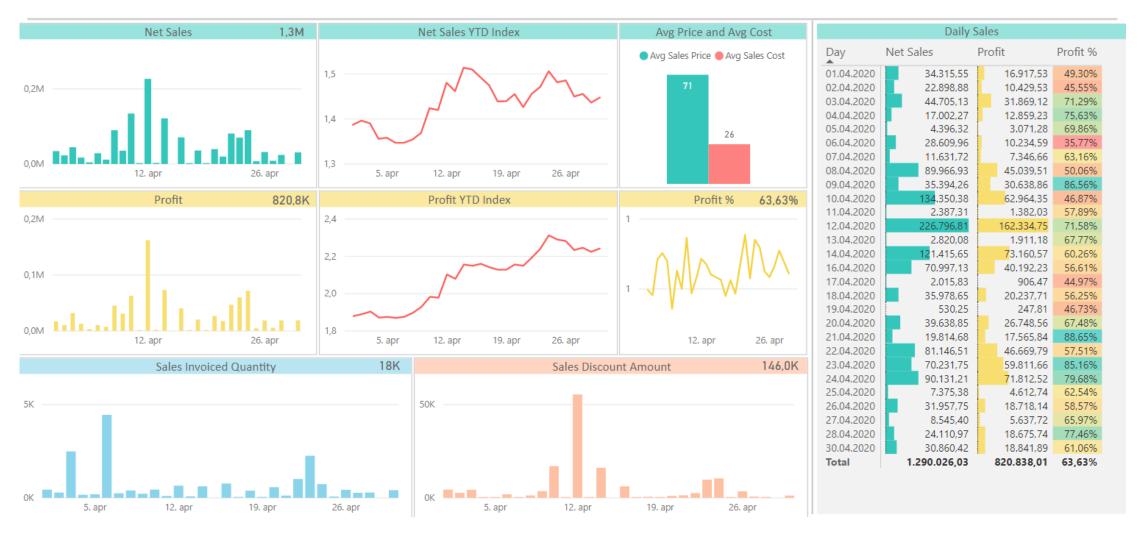

# SALES

Sales cube comes with **253 measures** Measure groups are sharing **42 dimensions** with **476 attributes** in **71 hierarchies**.

**Sales Values:** We have it all. Analyze sales and profit (Gross / Net Sales, Costs, Discounts, Profits, Invoiced Quantities, Charges, Average Sales/Cost/Profit) from posted sales and service transactions with strongly supported time intelligence (YTD, YoY, PoP, 12 Last months, Rolling 3/6/12) and Expected values (Net Sales, Profit, Cost) coming from Value Entry. There are 81 measures in ACY (additional currency for reporting is selected from Currency table) for consolidation and 8 measures in Posted currency. Follow Last Sales Transactions by any dimension or hierarchy if customers are changing buying habits.

| Sales Overvi                                                                  | iew                                                                       | Net Sales       | Net Sales Index                                                                                                                                                                                                                                                                                                                                                                                                                                                                                                                                                                                                                                                                                                                                                                                                                                                                                                                                                                                                                                                                                                                                                                                                                                                                                                                                                                                                                                                                                                                                                                                                                                                                                                                                                                                                                                                                                                                                                                                                                                                                                                         | Sales Variance                                               |                                                                                 | Sales G<br>361, 1                            |                                           | roiced Quantity                          | Discount Ar                                                          |                                          | Days Late                            |                                            | ource<br>0,66M           | — GL A 0,36M                         |
|-------------------------------------------------------------------------------|---------------------------------------------------------------------------|-----------------|-------------------------------------------------------------------------------------------------------------------------------------------------------------------------------------------------------------------------------------------------------------------------------------------------------------------------------------------------------------------------------------------------------------------------------------------------------------------------------------------------------------------------------------------------------------------------------------------------------------------------------------------------------------------------------------------------------------------------------------------------------------------------------------------------------------------------------------------------------------------------------------------------------------------------------------------------------------------------------------------------------------------------------------------------------------------------------------------------------------------------------------------------------------------------------------------------------------------------------------------------------------------------------------------------------------------------------------------------------------------------------------------------------------------------------------------------------------------------------------------------------------------------------------------------------------------------------------------------------------------------------------------------------------------------------------------------------------------------------------------------------------------------------------------------------------------------------------------------------------------------------------------------------------------------------------------------------------------------------------------------------------------------------------------------------------------------------------------------------------------------|--------------------------------------------------------------|---------------------------------------------------------------------------------|----------------------------------------------|-------------------------------------------|------------------------------------------|----------------------------------------------------------------------|------------------------------------------|--------------------------------------|--------------------------------------------|--------------------------|--------------------------------------|
| 2017 2018 2019<br>Cronus UK                                                   | 2020<br>8,3M                                                              | Profit<br>3,72M | Profit Index                                                                                                                                                                                                                                                                                                                                                                                                                                                                                                                                                                                                                                                                                                                                                                                                                                                                                                                                                                                                                                                                                                                                                                                                                                                                                                                                                                                                                                                                                                                                                                                                                                                                                                                                                                                                                                                                                                                                                                                                                                                                                                            | Profit Variance                                              |                                                                                 | No of Docur                                  |                                           | ip / Inv Qty Var<br>128                  | Discount<br>7,91                                                     |                                          | Amount Late 35,219                   |                                            |                          |                                      |
| Net Sales                                                                     | Net Sales Y                                                               | TD Index        | Net Sales Item & Re                                                                                                                                                                                                                                                                                                                                                                                                                                                                                                                                                                                                                                                                                                                                                                                                                                                                                                                                                                                                                                                                                                                                                                                                                                                                                                                                                                                                                                                                                                                                                                                                                                                                                                                                                                                                                                                                                                                                                                                                                                                                                                     | esource                                                      | Discount %                                                                      |                                              | Days Late                                 | e in Delivery                            |                                                                      | Amount                                   | Late %                               | Shi                                        |                          | Item 7.29M                           |
| 0.80M<br>0.70M<br>0.60M<br>0.50M<br>0.40M<br>0.30M<br>0.20M<br>0.10M<br>0.00M | 1.0<br>0.9<br>0.8<br>0.7<br>0.6<br>0.5<br>0.4<br>0.2<br>0.1<br>0.0<br>0.0 |                 | Sales Item      Sales Re     Sales Re | 250UICE 0.1<br>0.0<br>0.0<br>0.0<br>0.0<br>0.0<br>0.0<br>0.0 |                                                                                 | 2.50<br>2.00<br>1.50<br>1.00<br>0.50<br>0.00 |                                           |                                          | 0.40<br>0.35<br>0.30<br>0.25<br>0.20<br>0.15<br>0.10<br>0.05<br>0.00 |                                          |                                      | 30 -<br>25 -<br>15 -<br>10 -<br>5 -<br>0 - | $\checkmark$             | $\mathcal{M}$                        |
| Profit                                                                        | 2.0                                                                       | D Index         | 0.50<br>0.45                                                                                                                                                                                                                                                                                                                                                                                                                                                                                                                                                                                                                                                                                                                                                                                                                                                                                                                                                                                                                                                                                                                                                                                                                                                                                                                                                                                                                                                                                                                                                                                                                                                                                                                                                                                                                                                                                                                                                                                                                                                                                                            |                                                              | ustomer Name                                                                    | Net Sales                                    | Net Sales<br>YTD<br>Variance              | Net Sales<br>YTD Index                   | Profit                                                               | Profit YTD<br>Index                      | Profit %                             | Days<br>Since Last<br>Sale                 | Delivery<br>Days Late    | Amount Amount                        |
| 0.35M<br>0.30M<br>0.25M<br>0.20M                                              | 1.6<br>1.4<br>1.2<br>1.0<br>0.8                                           |                 | 0.40<br>0.35<br>0.30<br>0.25<br>0.20                                                                                                                                                                                                                                                                                                                                                                                                                                                                                                                                                                                                                                                                                                                                                                                                                                                                                                                                                                                                                                                                                                                                                                                                                                                                                                                                                                                                                                                                                                                                                                                                                                                                                                                                                                                                                                                                                                                                                                                                                                                                                    | H                                                            | agn & Gaman<br>otel Pferdesee<br>Jarsholm Karmstol                              | 537.440<br>425.493<br>406.145<br>350.740     | 324.412<br>313.396<br>294.381<br>260.205  | 252,29%<br>379,57%<br>363,39%<br>387,41% | 233.311<br>185.722<br>194.999<br>122.874                             | 221,78%<br>504,98%<br>471,47%<br>376,15% | 43,41%<br>43,65%<br>48,01%<br>35,03% | 121<br>121<br>149<br>132                   | 2,0<br>1,7<br>3,1<br>2,4 | 51,98%<br>23,81%<br>34,76%<br>29,54% |
| 0.15M<br>0.10M<br>0.05M<br>0.00M                                              | 0.6<br>0.4<br>0.2<br>0.0                                                  |                 | 0.15 0.10 0.05 0.00 0.00 0.00 0.00 0.00                                                                                                                                                                                                                                                                                                                                                                                                                                                                                                                                                                                                                                                                                                                                                                                                                                                                                                                                                                                                                                                                                                                                                                                                                                                                                                                                                                                                                                                                                                                                                                                                                                                                                                                                                                                                                                                                                                                                                                                                                                                                                 | P<br>K<br>C                                                  | ogressive Home Furni<br>ubben<br>andoxy Canada Inc.                             | 350.157<br>333.819<br>331.712                | 264.013<br>93.348<br>283.079              | 406,48%<br>138,82%<br>682,07%            | 235.351<br>157.536<br>118.451                                        | 1.031,97%<br>161,91%<br>564,79%          | 67,21%<br>47,19%<br>35,71%           | 123<br>119<br>130                          | 2,6<br>2,4<br>2,6        | 34,11%<br>34,65%<br>27,51%           |
| No of Documents                                                               | Invoiced Quant                                                            | ity YTD Index   | Invoiced Qty & I                                                                                                                                                                                                                                                                                                                                                                                                                                                                                                                                                                                                                                                                                                                                                                                                                                                                                                                                                                                                                                                                                                                                                                                                                                                                                                                                                                                                                                                                                                                                                                                                                                                                                                                                                                                                                                                                                                                                                                                                                                                                                                        | Price Li                                                     | öbel Scherrer AG<br>bros S.A.<br>ighlights Electronics S<br>esignstudio Gmunden | 289.445<br>282.222<br>272.509<br>270.410     | 190.870<br>167.760<br>103.463<br>-32.104  |                                          | 126.337<br>123.125<br>126.629<br>155.480                             | 313,74%<br>156,53%<br>139,68%<br>87,27%  | 43,65%<br>43,63%<br>46,47%<br>57,50% | 145<br>121<br>144<br>136                   | 2,3<br>1,7<br>2,3<br>2,8 | 44,30%<br>36,96%<br>12,48%<br>23,91% |
| 110<br>100<br>90<br>80<br>70                                                  | 1.20<br>1.00<br>0.80                                                      |                 | 4.0К                                                                                                                                                                                                                                                                                                                                                                                                                                                                                                                                                                                                                                                                                                                                                                                                                                                                                                                                                                                                                                                                                                                                                                                                                                                                                                                                                                                                                                                                                                                                                                                                                                                                                                                                                                                                                                                                                                                                                                                                                                                                                                                    | 210 A<br>190 J                                               | ieuwe Zandpoort NV<br>frifield Corporation<br>& V v.o.s.                        | 243.518<br>239.909<br>227.644                | 97.206<br>132.076<br>123.155              | 222,48%<br>217,87%                       | 125.630<br>97.873<br>77.666                                          | 217,24%<br>237,96%<br>194,76%            | 51,59%<br>40,80%<br>34,12%           | 130<br>125<br>123                          | 3,1<br>2,1<br>2,2        | 60,07%<br>43,44%<br>45,47%           |
| 60<br>50<br>40<br>30<br>20                                                    | 0.60                                                                      |                 | 3.0K<br>2.0K<br>1.0K                                                                                                                                                                                                                                                                                                                                                                                                                                                                                                                                                                                                                                                                                                                                                                                                                                                                                                                                                                                                                                                                                                                                                                                                                                                                                                                                                                                                                                                                                                                                                                                                                                                                                                                                                                                                                                                                                                                                                                                                                                                                                                    | 170 Si<br>150 Ei                                             | leersen Meubelen<br>omadis<br>nglunds Kontorsmöbl<br>ronus Cardoxy Procur       | 224.903<br>224.589<br>221.950<br>218.614     | 109.651<br>-379.370<br>193.079<br>148.134 |                                          | 107.718<br>116.052<br>112.799<br>78.158                              | 208,28%<br>192,93%<br>690,15%<br>179,19% | 47,90%<br>51,67%<br>50,82%<br>35,75% | 143<br>123<br>132<br>121                   | 2,3<br>2,1<br>2,0<br>2,6 | 27,71%<br>41,60%<br>34,06%<br>53,88% |
| 10                                                                            | 0.00                                                                      |                 | о.ок                                                                                                                                                                                                                                                                                                                                                                                                                                                                                                                                                                                                                                                                                                                                                                                                                                                                                                                                                                                                                                                                                                                                                                                                                                                                                                                                                                                                                                                                                                                                                                                                                                                                                                                                                                                                                                                                                                                                                                                                                                                                                                                    |                                                              | ovaina Contractors                                                              | 198.469<br><b>7.625.225</b>                  | 125.486<br><b>2.646.726</b>               | 271 94%<br><b>153,16%</b>                | 106.622<br>3.481.105                                                 | 336 14%<br><b>160,96</b> %               | 53 72%<br><b>45,65</b> %             | 119<br><b>119</b>                          | 27<br>2,4                | 33.50%<br>35,98%                     |

|               |                  |              | Net Sales | Sales Item | Sales GL        | Invoiced Quantity  | Discount Amount |           |  |
|---------------|------------------|--------------|-----------|------------|-----------------|--------------------|-----------------|-----------|--|
| Current Month | NATION 123,9K    |              | 1,3M      | 1,1M       | 54,0K           | 18,1K              | 146,0K          |           |  |
|               | NON EU           | EU<br>648,3K | Profit    | Profit %   | No of Documents | Ship / Inv Qty Var | Discount %      | Cronus UK |  |
| 2020 - Apr    | NON EU<br>517,9K |              | 820,8K    | 63,63%     | 178,0           | -9,5K              | 10,17%          |           |  |