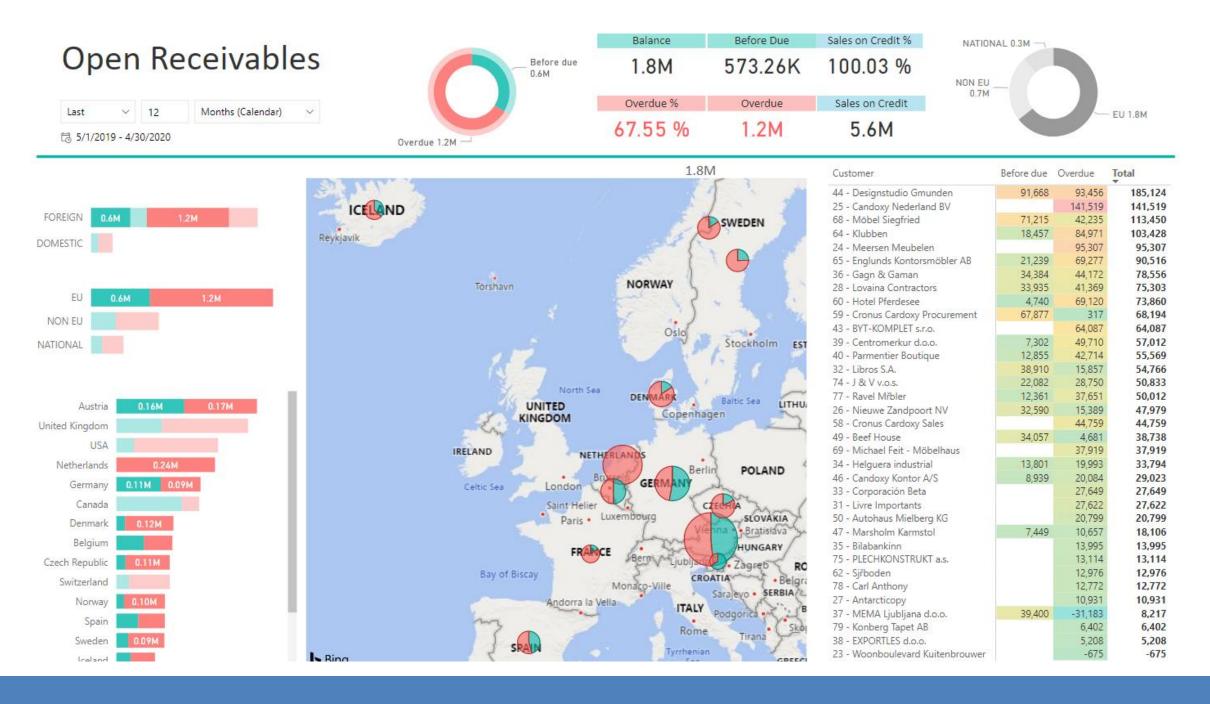

# RECEIVABLES

Receivables are the most standardized business area, and the cube comes with **40 measures** organized in two measure groups:

**Receivables Transactions:** get insight into customer transactions (with standard Debit, Credit, Net change and Payment terms also as weighted average, as well as some specific measures Sales on Credit as amount and percentage).

**Receivables State:** Analyze balances that are calculated daily for every open document (Opening, Closing, Average, Due and Overdue, Overdue %). Track customer payment habits starting from Payment Terms to Average Open Days and Average Overdue Days – all 3 measures are calculated as weighted averages. Setup and compress data on a weekly or monthly level to gain loading time and save disk space.