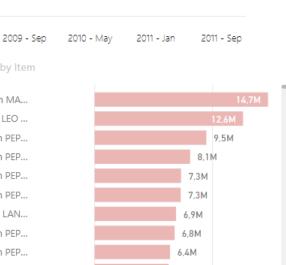

# INVENTORY

Inventory cube comes with 124 measures organized in four measure groups:

**Inventory Invoiced Transactions**: analyze Cost and Quantity (Amount, Increase, Decrease) by Entry type (in multiple variants of measure), Average costs and Expected values (Posted to GL or Inventory Cost).

Inventory Shipped Transactions: analyze Cost and Quantity (Amount, Increase,

**Inventory State**: track dynamics of your Inventory (Opening / Closing Qty and Balance, Stock Rotation in days, Min / Max Values, Average Qty and Value over time).

**Inventory Aging**: track Aging value and quantity from first BC transactions with all changes over time by detailed aging buckets.

Measure groups are sharing 18 dimensions with 174 attributes in 16 hierarchies.