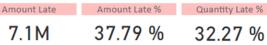

#### Sales Delivery

24 Months (C... V Last  $\sim$ 

□ 5/1/2018 - 4/30/2020

2.4

Days Late

32.27 % 39.59 %

Lines Late %

Track delivery performance (Amount Late%, Days Late) of your organization when delivering to your customers.

Days Late is the difference between the Delivery Date (Promised, Requested or Planned) and Posting Date of Shipment.