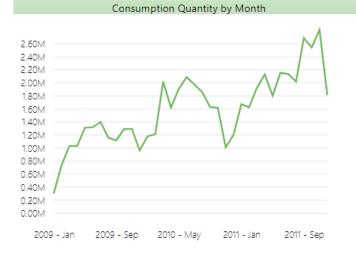

# INVENTORY

Inventory cube comes with 124 measures organized in four measure groups:

**Inventory Invoiced Transactions**: analyze Cost and Quantity (Amount, Increase, Decrease) by Entry type (in multiple variants of measure), Average costs and Expected values (Posted to GL or Inventory Cost).

Inventory Shipped Transactions: analyze Cost and Quantity (Amount, Increase,

**Inventory State**: track dynamics of your Inventory (Opening / Closing Qty and Balance, Stock Rotation in days, Min / Max Values, Average Qty and Value over time).

**Inventory Aging**: track Aging value and quantity from first BC transactions with all changes over time by detailed aging buckets.

Measure groups are sharing 18 dimensions with 174 attributes in 16 hierarchies.