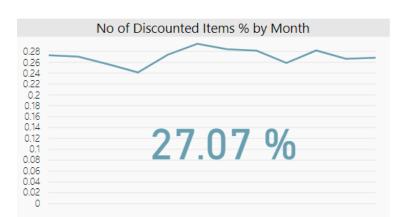

#### **Last Transactions**

🗟 2/13/2020 - 5/12/2020

| Item Group Id | ActionSpor |           | Apparel   |           | Exercise  |           | TeamSport | ts        | Total     |           |
|---------------|------------|-----------|-----------|-----------|-----------|-----------|-----------|-----------|-----------|-----------|
| Store Name    | Net Sales  | Days Last | Net Sales | Days Last | Net Sales | Days Last | Net Sales | Days Last | Net Sales | Days Last |
|               |            | Sales     |           | Sales     |           | Sales     |           | Sales     | •         | Sales     |
| San Diego     | 205K       | 2         | 146K      | 2         | 269K      | 2         | 251K      | 2         | 872K      | 2         |
| Philadelphia  | 165K       | 11        | 199K      | 11        | 198K      | 11        | 287K      | 11        | 849K      | 11        |
| Seattle       | 183K       | 4         | 159K      | 4         | 197K      | 4         | 300K      | 4         | 839K      | 4         |
| New York      | 178K       | 1         | 216K      | 1         | 164K      | 1         | 268K      | 1         | 826K      | 1         |
| Los Angeles   | 149K       | 5         | 208K      | 5         | 194K      | 5         | 267K      | 5         | 818K      | 5         |
| Columbia      | 120K       | 7         | 232K      | 7         | 159K      | 7         | 304K      | 7         | 815K      | 7         |
| Santa Clara   | 182K       | 3         | 174K      | 3         | 150K      | 3         | 288K      | 3         | 793K      | 3         |
| Tysons Corner | 151K       | 7         | 189K      | 7         | 199K      | 7         | 249K      | 7         | 789K      | 7         |
| Chicago       | 172K       | 2         | 147K      | 2         | 144K      | 2         | 318K      | 2         | 781K      | 2         |
| Oak Brook     | 144K       | 10        | 183K      | 10        | 197K      | 10        | 254K      | 10        | 779K      | 10        |
| Lone Tree     | 146K       | 6         | 150K      | 6         | 215K      | 6         | 266K      | 6         | 778K      | 6         |
| Cincinnati    | 164K       | 1         | 202K      | 1         | 171K      | 1         | 237K      | 1         | 774K      | 1         |
| Austin        | 141K       | 4         | 244K      | 4         | 167K      | 4         | 207K      | 4         | 758K      | 4         |
| Houston       | 175K       | 4         | 201K      | 4         | 155K      | 4         | 225K      | 4         | 757K      | 4         |
| Atlantic City | 135K       | 11        | 189K      | 11        | 213K      | 11        | 214K      | 11        | 751K      | 11        |
| Scottsdale    | 140K       | 1         | 174K      | 1         | 207K      | 1         | 228K      | 1         | 749K      | 1         |
| Atlanta       | 157K       | 12        | 172K      | 12        | 164K      | 12        | 254K      | 12        | 748K      | 12        |
| Cambridge     | 163K       | 8         | 199K      | 8         | 144K      | 8         | 234K      | 8         | 740K      | 8         |
| Miami         | 114K       | 2         | 184K      | 2         | 181K      | 2         | 246K      | 2         | 726K      | 2         |
| Bellevue      | 101K       | 3         | 198K      | 3         | 189K      | 3         | 228K      | 3         | 716K      | 3         |
| Costa Mesa    | 110K       | 2         | 154K      | 2         | 212K      | 2         | 238K      | 2         | 714K      | 2         |
| Troy          | 318K       | 8         |           |           |           |           |           |           | 318K      | 8         |
| Bloomington   | 284K       | 3         |           |           |           |           |           |           | 284K      | 3         |
| Ann Arbor     | 274K       | 5         |           |           |           |           |           |           | 274K      | 5         |
| Mission Viejo | 274K       | 4         |           |           |           |           |           |           | 274K      | 4         |
| Palo Alto     | 265K       | 3         |           |           |           |           |           |           | 265K      | 3         |
| San Antonio   | 251K       | 9         |           |           |           |           |           |           | 251K      | 9         |
| Annapolis     | 234K       | 1         |           |           |           |           |           |           | 234K      | 1         |
| Total         | 5,096K     | 1         | 3,922K    | 1         | 3,890K    | 1         | 5,362K    | 1         | 18,271K   | 1         |