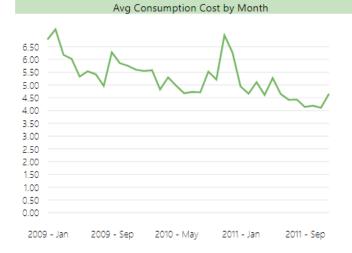

# INVENTORY

Inventory cube comes with 124 measures organized in four measure groups:

**Inventory Invoiced Transactions**: analyze Cost and Quantity (Amount, Increase, Decrease) by Entry type (in multiple variants of measure), Average costs and Expected values (Posted to GL or Inventory Cost).

Inventory Shipped Transactions: analyze Cost and Quantity (Amount, Increase,

**Inventory State**: track dynamics of your Inventory (Opening / Closing Qty and Balance, Stock Rotation in days, Min / Max Values, Average Qty and Value over time).

**Inventory Aging**: track Aging value and quantity from first BC transactions with all changes over time by detailed aging buckets.

Measure groups are sharing 18 dimensions with 174 attributes in 16 hierarchies.