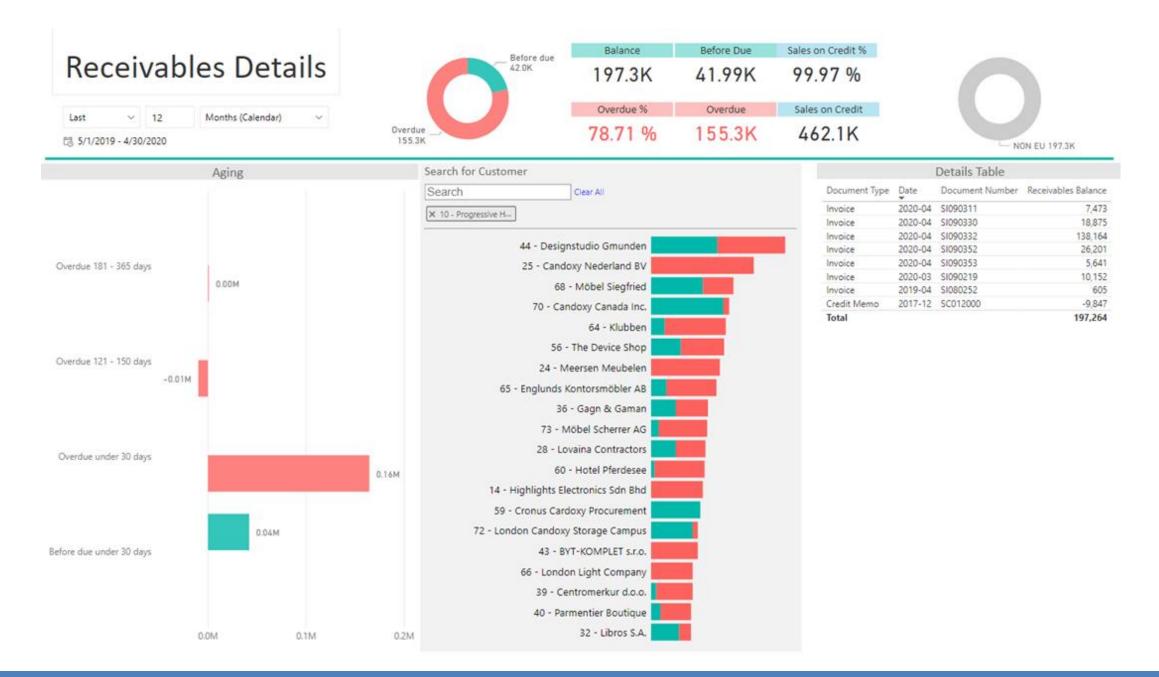

# RECEIVABLES

Receivables are the most standardized business area, and the cube comes with **40 measures** organized in two measure groups:

**Receivables Transactions:** get insight into customer transactions (with standard Debit, Credit, Net change and Payment terms also as weighted average, as well as some specific measures Sales on Credit as amount and percentage).

**Receivables State:** Analyze balances that are calculated daily for every open document (Opening, Closing, Average, Due and Overdue, Overdue %). Track customer payment habits starting from Payment Terms to Average Open Days and Average Overdue Days – all 3 measures are calculated as weighted averages. Setup and compress data on a weekly or monthly level to gain loading time and save disk space.