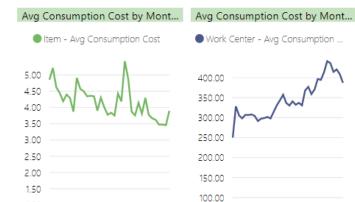

# INVENTORY

Inventory cube comes with 124 measures organized in four measure groups:

**Inventory Invoiced Transactions**: analyze Cost and Quantity (Amount, Increase, Decrease) by Entry type (in multiple variants of measure), Average costs and Expected values (Posted to GL or Inventory Cost).

Inventory Shipped Transactions: analyze Cost and Quantity (Amount, Increase,

**Inventory State**: track dynamics of your Inventory (Opening / Closing Qty and Balance, Stock Rotation in days, Min / Max Values, Average Qty and Value over time).