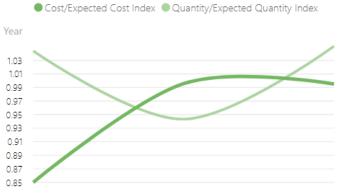

# INVENTORY

Inventory cube comes with 124 measures organized in four measure groups:

**Inventory Invoiced Transactions**: analyze Cost and Quantity (Amount, Increase, Decrease) by Entry type (in multiple variants of measure), Average costs and Expected values (Posted to GL or Inventory Cost).

Inventory Shipped Transactions: analyze Cost and Quantity (Amount, Increase,

**Inventory State**: track dynamics of your Inventory (Opening / Closing Qty and Balance, Stock Rotation in days, Min / Max Values, Average Qty and Value over time).

**Inventory Aging**: track Aging value and quantity from first BC transactions with all changes over time by detailed aging buckets.

Measure groups are sharing 18 dimensions with 174 attributes in 16 hierarchies.