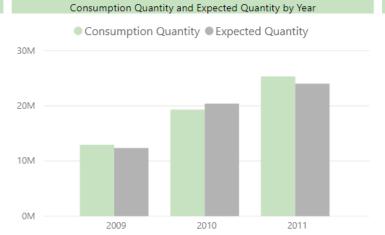

# INVENTORY

Inventory cube comes with 124 measures organized in four measure groups:

**Inventory Invoiced Transactions**: analyze Cost and Quantity (Amount, Increase, Decrease) by Entry type (in multiple variants of measure), Average costs and Expected values (Posted to GL or Inventory Cost).

Inventory Shipped Transactions: analyze Cost and Quantity (Amount, Increase,

**Inventory State**: track dynamics of your Inventory (Opening / Closing Qty and Balance, Stock Rotation in days, Min / Max Values, Average Qty and Value over time).

**Inventory Aging**: track Aging value and quantity from first BC transactions with all changes over time by detailed aging buckets.

Measure groups are sharing 18 dimensions with 174 attributes in 16 hierarchies.