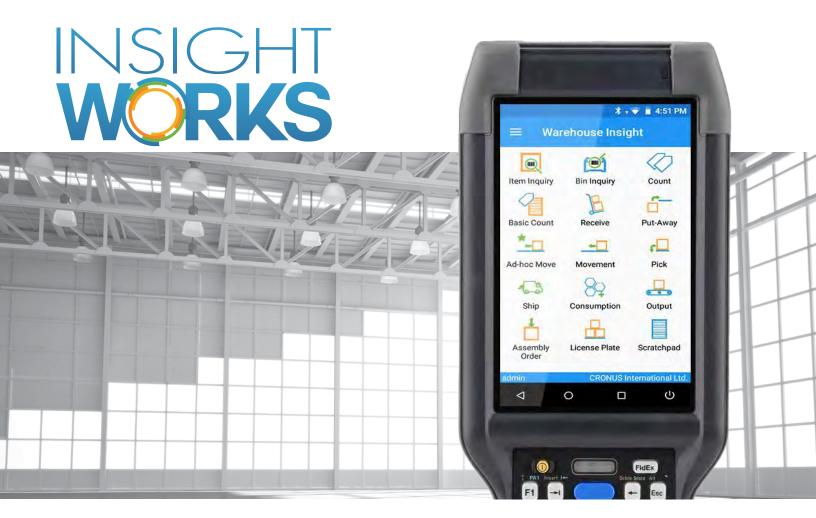

### **Mobile Warehouse Data Collection**

Improve warehouse accuracy and boost efficiency with mobile device and barcode integration.

www.WMSforDynamics.com

Inventory

Count