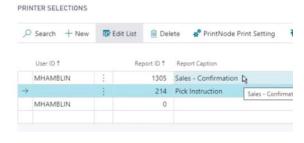

You can print from the Business Central web client, the phone or tablet apps, or any other connected device to any local or network printer. Setup is extremely easy and no programming is required to use the integration. Simply enter your PrintNode API key once during setup, and then use the standard Business Central Printer Administration page to set the printer

you'd like to use for each report, or just select the printer each time you print.

- Makes printing seamless no more downloading PDFs to print
- Simple single-field setup
- Uses standard Business Central printer management capabilities and supports RAW printing
- Works with all standard and custom reports and pages, including barcode labels