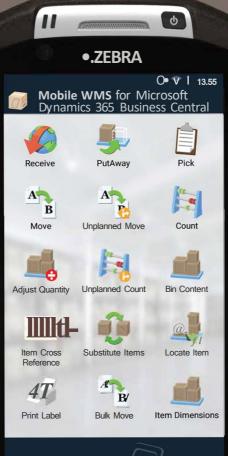

# **FEATURES**

#### RECEIVE

Register and control items against purchase orders. Supports expiry dates, LOT and serial numbers

### **PUT AWAY**

Assign a shelf (BIN) to the received items

#### **PICK**

Pick items and prepare them for shipment or production as single or consolidated orders

### COUNT

Count items according to inventory journals or as unplanned counts

#### MOVE

Perform planned or unplanned movements of item

#### **BIN CONTENT**

Look-up the content of a warehouse shelf (BIN)

#### LOCATE ITEM

Look-up the location and the quantities of an item

## **ADJUST QUANTITY**

Remove items from the inventory and provide a reason code

## ITEM CROSS REFERENCE

Associate a barcode with an item

## SUBSTITUTE ITEMS

Look-up substitute item

### **PRINT**

Initiate print of reports/labels from the mobile device

#### SHIPPING

Enter shipping and carrier information to speed up processing